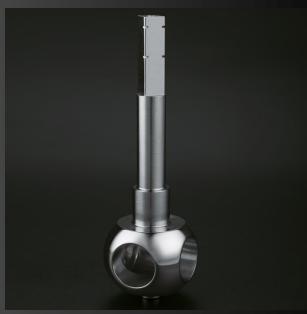

T-type ball DN20-250 Class 150-600 A350 LF2 A182 F3164 A182 F566 A182 F51 A182 F53 Monel

ZH-012 Product Name Product Size Pressure Rating Basic material

Valve-seat DN15-500 Class 150-900 A350 LF2 A182 F3164 A182 F64 A182 F65 A182 F51 A182 F53 Monel