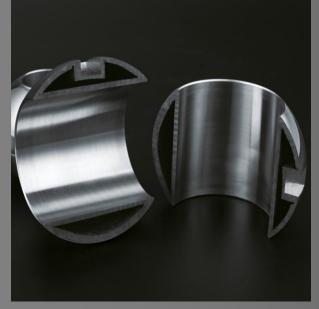

Hollow-ball with linear DN40-500 Class 150-300 ASTM AZ76 SS304 ASTM AZ76 SS316 ASTM AZ76 SS410

ZH-004 Product Name Product Size Pressure Rating Basic material Floating Solid-ball DNS-200 Class 150-600 Class 150-600 ASTM A108+ENP A350 LF2 A182 F316L A182 F304 A182 F6a A182 F6a A182 F53 Monei

ZH-010 Product Name Product Size Pressure Rating Basic material

Holiow-ball without linear DN45-500 Class 150-300 ASTM A276 55304 ASTM A276 55316 ASTM A276 55410

zhballs.com

Product Name Product Size Pressure Rating Basic material