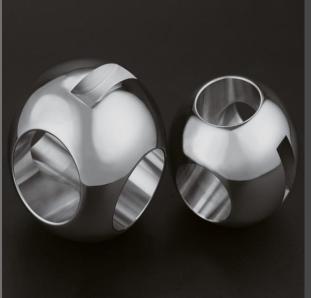

#### **ZHEN HONG BALLS**

ZH-001 Product Name Product Size Pressure Roting Basic material

Forging Fixed-ball DN20-100 Class 300-900 A350 LF2 A182 F3164 A182 F304 A182 F64 A182 F65 M02 F64 M182 F65 M02 F65 M02

ZH-002 Product Name Product Size Pressure Rating Basic material

Forging Fixed-ball DNSO-500 Class 150-900 ASTM A105+ENP A350-LF2 A182 F316L A182 F304 A182 F6a A182 F6a A182 F53 Monel

ZH-003 Product Name Product Size Pressure Rating Basic material