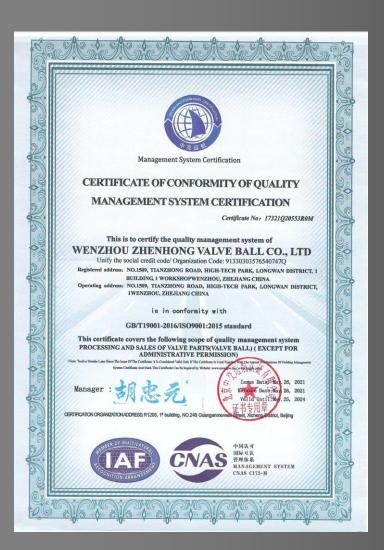

l



ZH-009 Product Name Product Size Pressure Rating Basic material

V-type ball DN15-200 Class 150-900 A350 LF2 A162 F3166 A162 F304 A162 F66 A162 F65 A162 F51 A162 F53 Monel



ZH-010 Product Name Product Size Pressure Rating Basic material

Holiow-ball without linear DN45-500 Class 150-300 ASTM A276 55304 ASTM A276 55316 ASTM A276 55410

zhballs.com



Product Name Product Size Pressure Rating Basic material

T-type ball DN20-250 Class 150-600 A350 LF2 A182 F3164 A182 F566 A182 F51 A182 F53 Monel



ZH-012 Product Name Product Size Pressure Rating Basic material

Valve-seat DN15-500 Class 150-900 A350 LF2 A182 F3164 A182 F64 A182 F65 A182 F51 A182 F53 Monel



## products













quality control department



### exhibition













packing workshop









#### certificate



## ¥ Ö ertifica 雷 恕 ртификат

Φ

ertificate

#### Certificate of Compliance



No. 0B180510.WZVUQ97

Certificate's Holder:

Wenzhou Zhenhong Valve Ball

Workshop 1, Building 1, No. 1509, Tianzhong Road, Yongzhong Street, Longwan District, Wenzhou City,

Zhejiang Province, China

Certification ECM Mark:



Product: Model(s):

DN10, DN15, DN20, DN25, DN32, DN40, DN50, DN65, DN80, DN100, DN150, DN200, DN250, DN300, DN350, DN400, DN500,

DN600, DN800, DN1000

Verification to:

Standard:

related to CE Directive(s): 2014/68/EU (Pressure Equipment) ANNEX I PARAGRAPH 4.3

Remark: The product(s) has been verified on a voluntary basis. The product(s) satisfies the requirements of the Certification Mark of ECM, in reference to the above listed Standard(s). The above Compliance Mark can be affixed